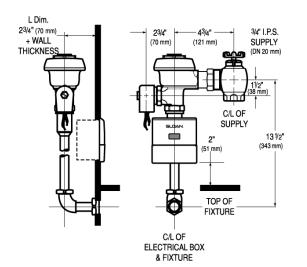

# **ROUGH-IN**

Sloan 10500 Seymour Ave, Franklin Park, IL 60131 Phone: 800.982.5839 • Fax: 800.447.8329 • sloan.com