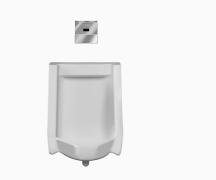

#### DESCRIPTION

SU-1015 Urinal and ROYAL 195 ESS Flushometer.

#### FIXTURE FEATURES

• Washdown Urinal shall be made of virteous china

with a 3/4" rear spud. Urinal shall be wall mounted. Urinal shall include a removable strainer, inlet spud and hanger. Urinal shall use 0.5 gpf / 1.9 Lpf. Urinal shall be Sloan Model SU-1015-0.5.

- White Vitreous China
- Wall mounted
- Washdown flushing action
- 3/4" rear spud inlet
- 100% factory flush tested
- Integral flushing rim
- All mounting hardware included
- Carrier not included